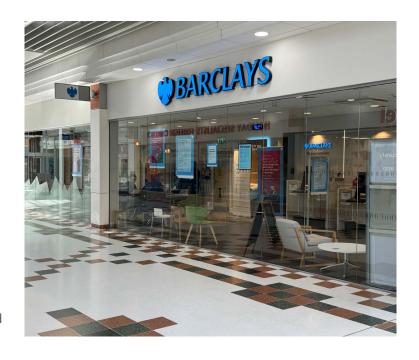

## Phase 2 Unit 79, The Centre, Livingston, EH54 6HR

- Ground and first floor retail premises
- Next to Ryman
- Other nearby retailers include Card Factory, Deichmann, Quiz and H&M

| Areas (approx. NIA) | Sq.ft | Sq.m  |
|---------------------|-------|-------|
| Ground Floor        | 1,397 | 129.7 |
| TOTAL               | 1,397 | 129.7 |

## Description

The Centre Livingston offers 7,200 car parking spaces. With key fashion anchors including Flannels, River Island, Primark, JD, M&S, H&M and Schuh. The Centre is the natural choice for the fashion-conscious shopper. This offer is bolstered by other popular retailers such as Boots, Superdrug and F&B outlets including Five Guys, Wagamama, Nando's, Subway and Greggs. It benefits from circa 1,225,000 visitors a month.