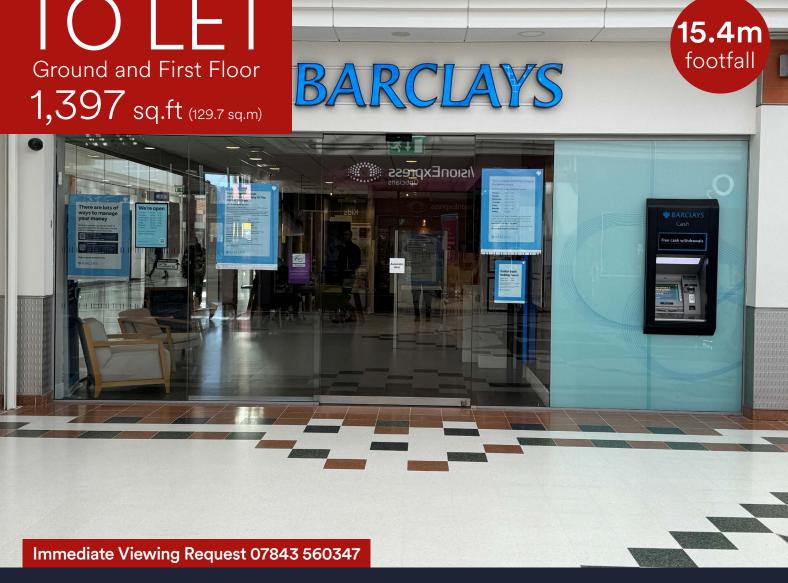

## Phase 2 Unit 79, The Centre, Livingston, EH54 6HR

- Ground and first floor retail premises
- Next to Ryman
- Other nearby retailers include Card Factory, Deichmann, Quiz and H&M

| Areas (approx. NIA) | Sq.ft | Sq.m  |
|---------------------|-------|-------|
| Ground Floor        | 1,397 | 129.7 |
| TOTAL               | 1,397 | 129.7 |

## Description

The Centre Livingston offers 7,200 car parking spaces. With key fashion anchors including Flannels, River Island, Primark, JD, M&S, H&M and Schuh. The Centre is the natural choice for the fashion-conscious shopper. This offer is bolstered by other popular retailers such as Boots, Superdrug and F&B outlets including Five Guys, Wagamama, Nando's, Subway and Greggs. It benefits from circa 1,225,000 visitors a month.