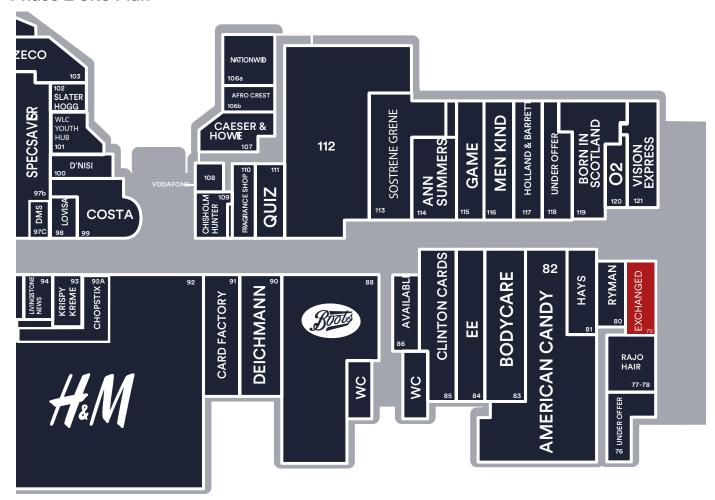

9.7 |
| TOTAL               | 1,397 | 129.7 |

## Description

The Centre Livingston offers 7,200 car parking spaces. With key fashion anchors including Flannels, River Island, Primark, JD, M&S, H&M and Schuh. The Centre is the natural choice for the fashion-conscious shopper. This offer is bolstered by other popular retailers such as Boots, Superdrug and F&B outlets including Five Guys, Wagamama, Nando's, Subway and Greggs. It benefits from circa 1,225,000 visitors a month.

## Location

Approximately 14 miles west of Edinburgh and 35 miles east of Glasgow. Livingston has key transport links to both cities by way of a central bus terminal, two train stations and connections to Scotland's central road network.





# Phase 2 Unit 79, The Centre, Livingston, EH54 6HR

## Phase 2 Site Plan



#### Rent

£65,000 pa.

#### Rates

Rates Payable £20,667. Interested parties are advised to contact the local authority to confirm their liabilities and any transitional relief.

#### **Services**

Electricity, water and drainage are connected to the property.

## Service Charge & Insurance

This unit participates in a service charge of £16,740 per annum. Insurance £1,104 per annum. The Landlord will insure the premises the premiums to be recovered from the tenant.

## **Energy Performance**

Further information available upon request.

#### **Planning**

It is the ingoing tenant's responsibility to verify that their intended use is acceptable to the Local Planning Authority.

## **Legal Costs**

Each party is responsible for their own legal costs in connection with the granting of a le